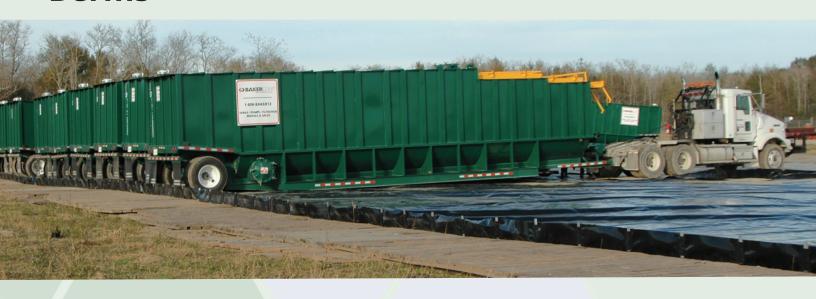

## Spill Containment Berms

SAFETY MINDED.

QUALITY FOCUSED.

CUSTOMER DRIVEN.

EnviroCon Systems, Inc., stocks a wide variety of spill containment berms for tanks, roll off boxes, and pumps. Our standard portable berms consist of a rigid wall support system of a 40 mil Polyethylene liner and angles and are ready for immediate assembly and installation.

In addition, EnviroCon Systems' berms can be customized with a variety of materials, sizes, drains, wall height or custom wall types.